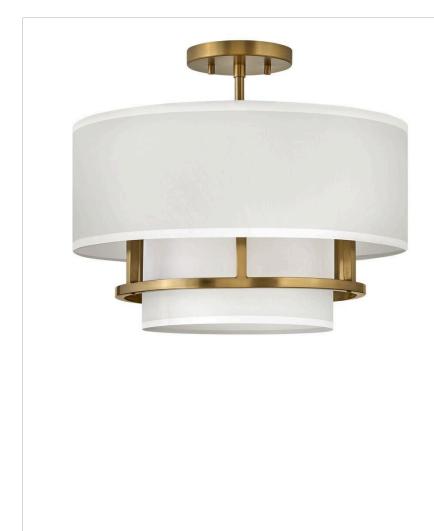

### 38893LCB

MEDIUM SEMI-FLUSH MOUNT

Handsome Graham is understated elegance, crafted with unique details making it the ultimate transitional semi-flush mount. Its welded frame is nestled between two off-white shades, in luminous faux parchment with a finished cluster visible from below. Graham is available in multiple finish options.

| DETAILS   |                                            |
|-----------|--------------------------------------------|
| FINISH:   | Lacquered Brass                            |
| MATERIAL: | Steel                                      |
| SHADE:    | Faux Parchment                             |
| DIMMABLE: | YES - WITH DIMMABLE<br>LAMP (NOT INCLUDED) |

## DIMENSIONS

| WID | TH:  | 16"   |
|-----|------|-------|
| HEI | GHT: | 13.8" |
| WEI | GHT: | 4.8lb |