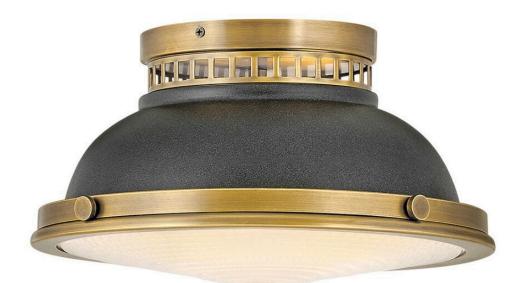

## 4081HB-DZ

Inspired by vintage industrial lighting, Emery cuts a bold figure layered with unique details and robust finish options that include Polished Antique Nickel, Heritage Brass and Heritage Brass with Aged Zinc. Unique metal cutouts allow illumination to graze the ceiling while a functional down light is enclosed in heavy holophane glass, completing its authentic appearance.

## HINKLEY

FINISH: Heritage Brass GLASS: Etched Holophane WIDTH: 12.8" HEIGHT: 6.8" DEPTH: 0 LIGHT SOURCE: Socketed WATTAGE: 2-10w Med. LED, 60w Equiv.

HINKLEY 33000 Pin Oak Parkway Avon Lake, OH 44012 PHONE: (440) 653-5500 Toll Free: 1 (800) 446-5539 hinkley.com