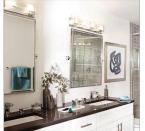

## LARGE FOUR LIGHT VANITY

Latitude is contemporary and sleek, finding its true beauty in the minimalist design. The slim glass panel features rectangular etching while the subtle, split fork frames add understated architectural style.