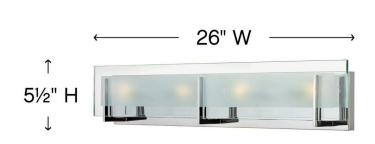

| DIMENSIONS     |               |
|----------------|---------------|
| WIDTH:         | 26"           |
| HEIGHT:        | 5.5"          |
| WEIGHT:        | 8.5lb         |
| BACK PLATE:    | 25"W X 4.75"H |
| EXTENSION:     | 4"            |
| TOP TO OUTLET: | 3.250000"     |