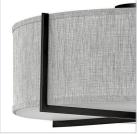

## **AXIS HEATHERED GRAY**

## 41709BK

## LARGE SEMI-FLUSH MOUNT

Creativity meets practicality in Axis. Featuring a classic crossed-stem design, its shade comes in Off White Linen or Heather Gray Linen complemented by a Black or Heritage Brass finish.

| DETAILS   |                                            |
|-----------|--------------------------------------------|
| FINISH:   | Black                                      |
| MATERIAL: | Steel                                      |
| SHADE:    | Heathered Gray Linen                       |
|           | YES - WITH DIMMABLE<br>LAMP (NOT INCLUDED) |