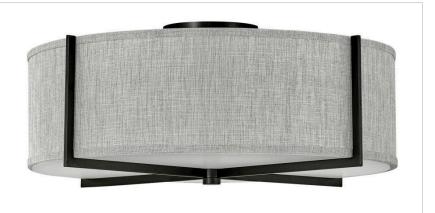

## **AXIS HEATHERED GRAY**

## 41709BK

## LARGE SEMI-FLUSH MOUNT

Creativity meets practicality in Axis. Featuring a classic crossed-stem design, its shade comes in Off White Linen or Heather Gray Linen complemented by a Black or Heritage Brass finish.

| DETAILS   |                                            |
|-----------|--------------------------------------------|
| FINISH:   | Black                                      |
| MATERIAL: | Steel                                      |
| SHADE:    | Heathered Gray Linen                       |
|           | YES - WITH DIMMABLE<br>LAMP (NOT INCLUDED) |