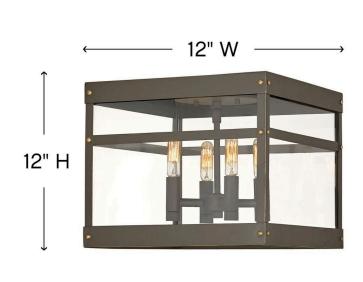

## SMALL FLUSH MOUNT

A fusion of chic styles makes Porter a design standout. Merging Modern Farmhouse, Industrial and Arts and Crafts elements, the fine rivet details and a sturdy hanger loop create a stunning and distinctive statement.

| DETAILS   |                                           |
|-----------|-------------------------------------------|
| FINISH:   | Oil Rubbed Bronze                         |
| MATERIAL: | Aluminum                                  |
| GLASS:    | Clear                                     |
| I .       | YES, WITH DIMMABLE<br>LAMP (NOT INCLUDED) |

| DIMENSIONS |       |
|------------|-------|
| WIDTH:     | 12"   |
| HEIGHT:    | 12"   |
| WEIGHT:    | 8.4lb |

| LIGHT SOURCE  |                               |
|---------------|-------------------------------|
| LIGHT SOURCE: | Socketed                      |
| WATTAGE:      | 4-5w Cand. LED, 60w<br>Equiv. |
| VOLTAGE:      | 120v                          |