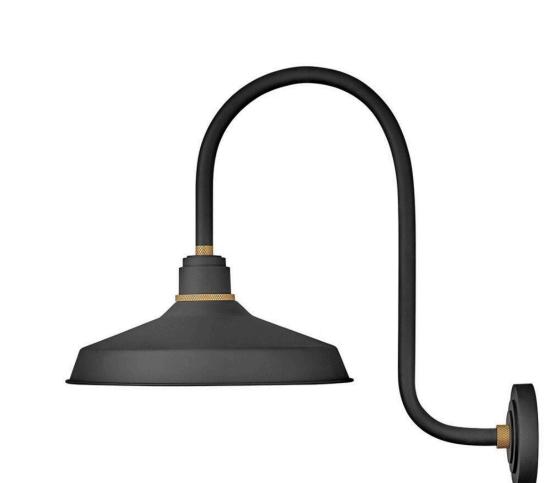

## 10473TK

Decidedly industrious, Foundry reinvents purposeful lighting. Focused and direct, the sturdy aluminum shade features knurled brass details to offset a variety of finish options while casting a uniform light. The simple, understated form plants a vintage aesthetic for both inside and outside spaces while offering mix and match options that customize the look. FINISH: Textured Black SHADE: Metal WIDTH: 16" HEIGHT: 23.8" DEPTH: 0 LIGHT SOURCE: Socketed WATTAGE: 1-14w Med. LED, 100w Equiv.