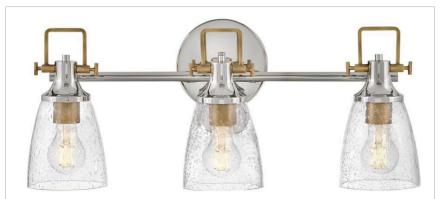

## EASTON

## 51273PN

MEDIUM THREE LIGHT VANITY

With style elements that blend both hip and historical, Easton exudes a modern industrial vibe. Bold, clear seedy glass shades pair with a distinctive top yoke and vintage-inspired knobs for a robust silhouette.

| DETAILS   |                                            |
|-----------|--------------------------------------------|
| FINISH:   | Polished Nickel                            |
| MATERIAL: | Steel                                      |
| GLASS:    | Clear Seedy                                |
| DIMMABLE: | YES - WITH DIMMABLE<br>LAMP (NOT INCLUDED) |

| DIMENSIONS     |         |
|----------------|---------|
| WIDTH:         | 24"     |
| HEIGHT:        | 10.5"   |
| WEIGHT:        | 5.3lb   |
| BACK PLATE:    | 6" Dia. |
| EXTENSION:     | 6.3"    |
| TOP TO OUTLET: | 3"      |

| LIGHT SOURCE  |                                |
|---------------|--------------------------------|
| LIGHT SOURCE: | Socketed                       |
| WATTAGE:      | 3-10w Med. LED, 100w<br>Equiv. |
| VOLTAGE:      | 120v                           |

## PRODUCT DETAILS:

- Fixture can be mounted either up or down
- Suitable for use in damp locations as defined by NEC and CEC. Meets United States UL
- Underwriters Laboratories & CSA Canadian Standards Association Product Safety Standards.
- Ideal for vintage filament bulbs (not included)
- Angular lines, a bold finish, simple shape and sturdy details merge for a robust but pared down industrial design