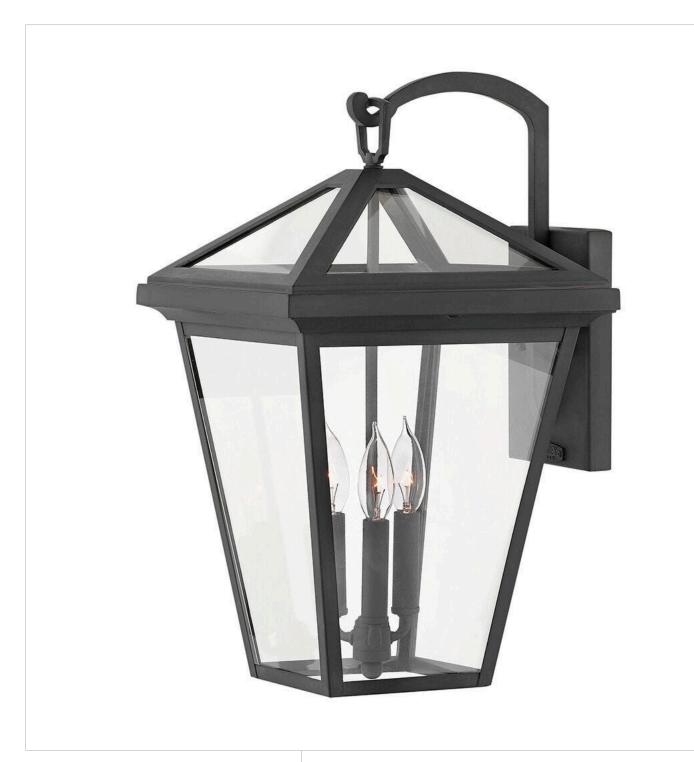

## **ALFORD PLACE**

MEDIUM WALL MOUNT LANTERN

## 2565MB

The clean and classic design of Alford Place is the epitome of timeless elegance. The precision die-cast frame and top loop paired with a sealed glass roof provide excellent illumination from all sides. Part of the Estate Series, Alford Place is designed to meet the needs of expansive properties, offering a breadth of fixtures defined by coordinating composition, enduring architecture, and time-honored craftsmanship.

FINISH: Museum Black

GLASS: Clear WIDTH: 12" HEIGHT: 20.5" DEPTH: 0

**LIGHT SOURCE**: Socketed

WATTAGE: 3-5w Cand. LED, 60w Equiv.

**HINKLEY** 33000 Pin Oak Parkway Avon Lake, OH 44012 **PHONE: (440) 653-5500** Toll Free: 1 (800) 446-5539 hinkley.com