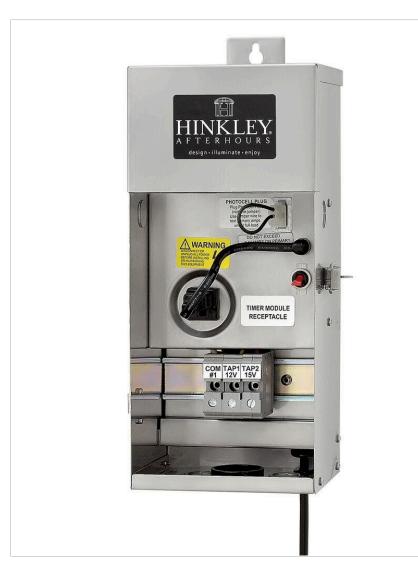

## **TRANSFORMER**

## 0075WSS

75W STANDARD PRO-SERIES TRANSFORMER 75W TRANSFORMER

| DETAILS   |                 |
|-----------|-----------------|
| FINISH:   | Stainless Steel |
| MATERIAL: | Stainless Steel |
| DIMMABLE: | DOES NOT APPLY  |

## **PRODUCT DETAILS:**

- Stainless steel provides superior strength and performance
- Suitable for use in wet (outdoor direct rain) locations as defined by NEC and CEC. Meets United States UL Underwriters Laboratories & CSA Canadian Standards Association Product Safety Standards
- A modular timer and photocell are available
- Lifetime warranty
- For more information on how to control your landscape lighting via the Hinkley Home Automation App, click here.