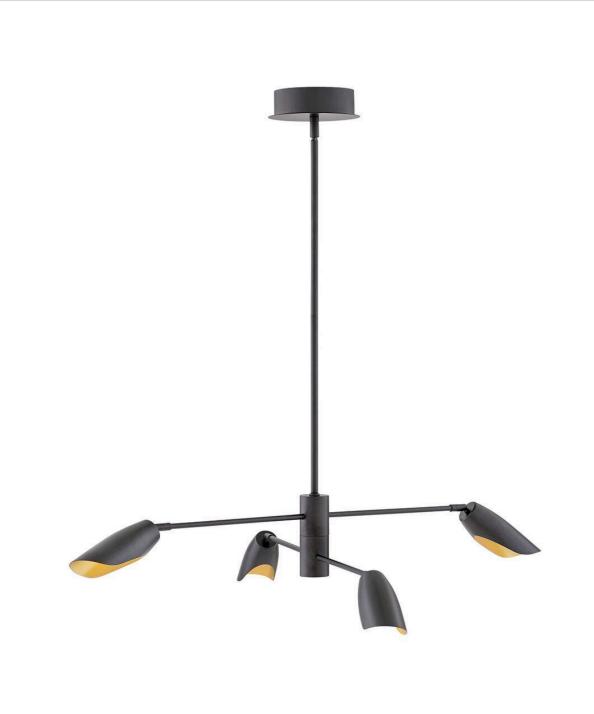

## BOWERY

LARGE ADJUSTABLE CONVERTIBLE SINGLE TIER CHANDELIER

## FR35804BLK

Bowery draws its inspiration from kinetic artistry. The thrilling sculptural silhouettes are evocative of free-moving mobiles from the early 20th century and inject any space with intrigue. The contemporary LED chandeliers and sconces feature pivoting arms and shades in two striking color combinations for maximum impact.

## HINKLEY

FINISH: Black WIDTH: 39.3" HEIGHT: 8.8" DEPTH: 0 LIGHT SOURCE: Integrated LED WATTAGE: 4-6w LED \*Included

HINKLEY 33000 Pin Oak Parkway Avon Lake, OH 44012 PHONE: (440) 653-5500 Toll Free: 1 (800) 446-5539 hinkley.com