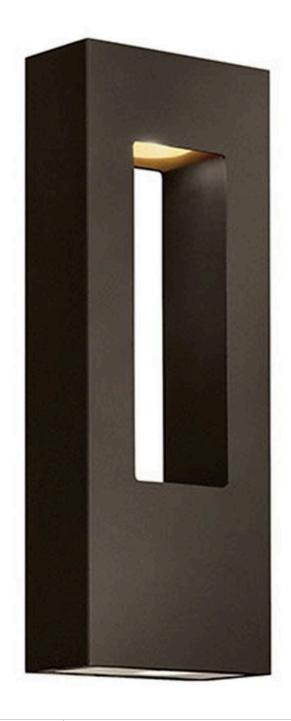

## **ATLANTIS**

MEDIUM WALL MOUNT LANTERN

## 1648BZ-LED

Atlantis features a minimalist design for the ultimate in urban sophistication. Constructed of solid aluminum and Dark Sky compliant, Atlantis provides a chic solution to eco-conscious homeowners, equipped with a universal driver in both the integrated LED and LED bulb base making this suitable for 120V and 277V applications.

FINISH: Bronze

GLASS: Etched Lens

WIDTH: 6"
HEIGHT: 16"
DEPTH: 0

LIGHT SOURCE: Integrated LED WATTAGE: 15w LED \*Included

HINKLEY 33000 Pin Oak Parkway Avon Lake, OH 44012 **PHONE: (440) 653-5500** Toll Free: 1 (800) 446-5539 hinkley.com