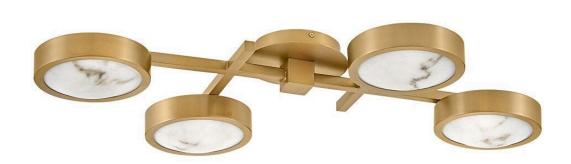

## **CAVA**

LARGE FLUSH MOUNT

## FR31013LCB

Cava's distinctive silhouette beautifully accents modern or transitional interiors with a fashionably versatile low-profile design. Cloudstone, featuring unique natural veining and color variations, is amplified by lustrous metal trim and rich Lacquered Brass or Black Oxide finishes. FINISH: Lacquered Brass

GLASS: Cloudstone

**WIDTH**: 30"

**HEIGHT**: 4.3"

LIGHT SOURCE: Integrated LED WATTAGE: 64w LED \*Included

**HINKLEY** 33000 Pin Oak Parkway Avon Lake, OH 44012 **PHONE: (440) 653-5500** Toll Free: 1 (800) 446-5539 hinkley.com