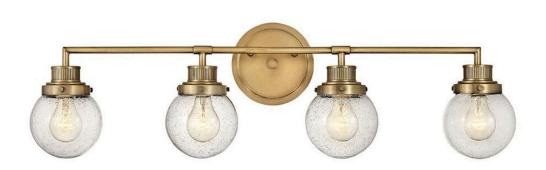

## 5934HB

Poppy features clear glass spheres that bubble out of the refined, ribbed Chrome or Heritage Brass fitters to create a simple, yet sophisticated silhouette. An elegant, stepped backplate and crisp crossbar anchor this airy design. Poppy showcases mid-century style with a spectacular spin.

FINISH: Heritage Brass GLASS: Clear Seedy

WIDTH: 33.8" HEIGHT: 10" DEPTH: 0

LIGHT SOURCE: Socketed

WATTAGE: 4-8w Med. LED, 100w Equiv.

**HINKLEY** 33000 Pin Oak Parkway Avon Lake, OH 44012 **PHONE: (440) 653-5500** Toll Free: 1 (800) 446-5539 hinkley.com