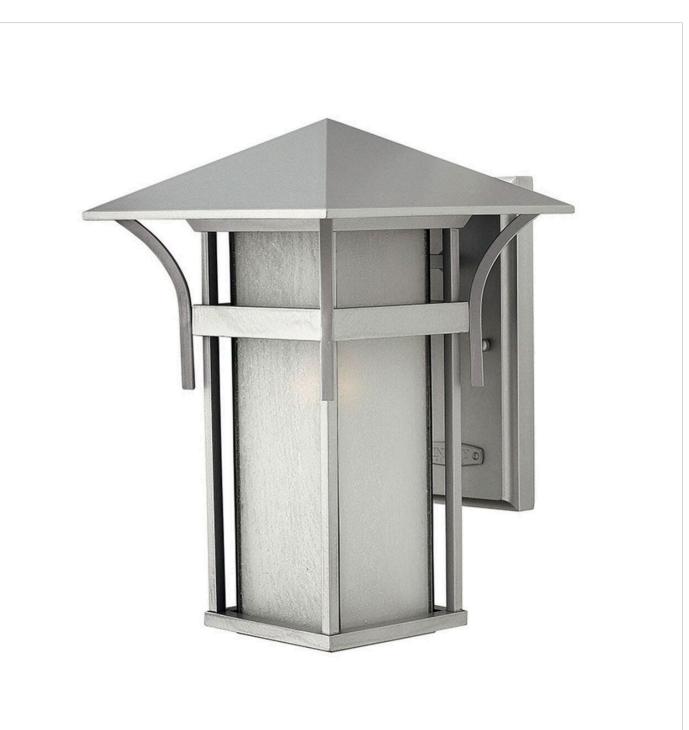

## 2574TT

Harbor has an updated nautical feel with style inspired by the clean, strong lines of a welcoming lighthouse. Sturdy and structural, the robust construction features just enough interest to be captivating without overwhelming the simplistic vibe. Let the light of Harbor guide you home. FINISH: Titanium GLASS: Etched Seedy Bound WIDTH: 9" HEIGHT: 13.5" DEPTH: 0 LIGHT SOURCE: Socketed WATTAGE: 1-12w Med. LED, 75w Equiv.