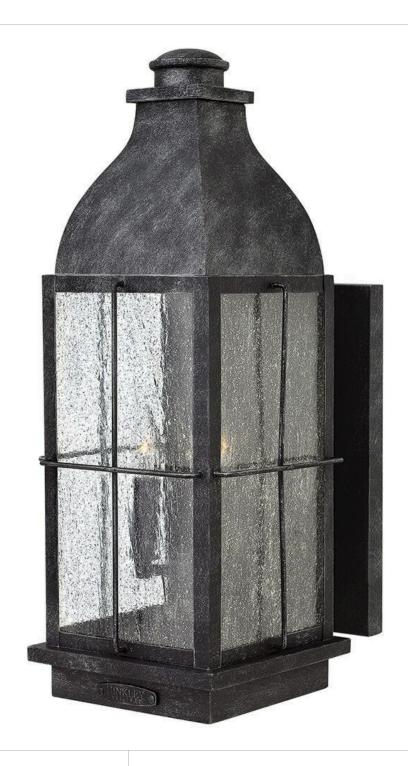

## **BINGHAM**

MEDIUM WALL MOUNT LANTERN

## 2045GS-LL

Bingham's traditional style recalls a turn-of-the-century gas light reproduction. The vintage look is nautical in nature and recognizes Hinkley's origins on the shores of Lake Erie. The aluminum construction features clear seedy glass and a Greystone or Sienna finish, while candelabra bulbing completes the authentic style.

**FINISH**: Greystone **GLASS**: Clear Seedy

WIDTH: 8"
HEIGHT: 21"
DEPTH: 0

LIGHT SOURCE: Socketed

WATTAGE: 3-4w Cand. LED \*Included

**HINKLEY** 33000 Pin Oak Parkway Avon Lake, OH 44012 **PHONE: (440) 653-5500** Toll Free: 1 (800) 446-5539 hinkley.com