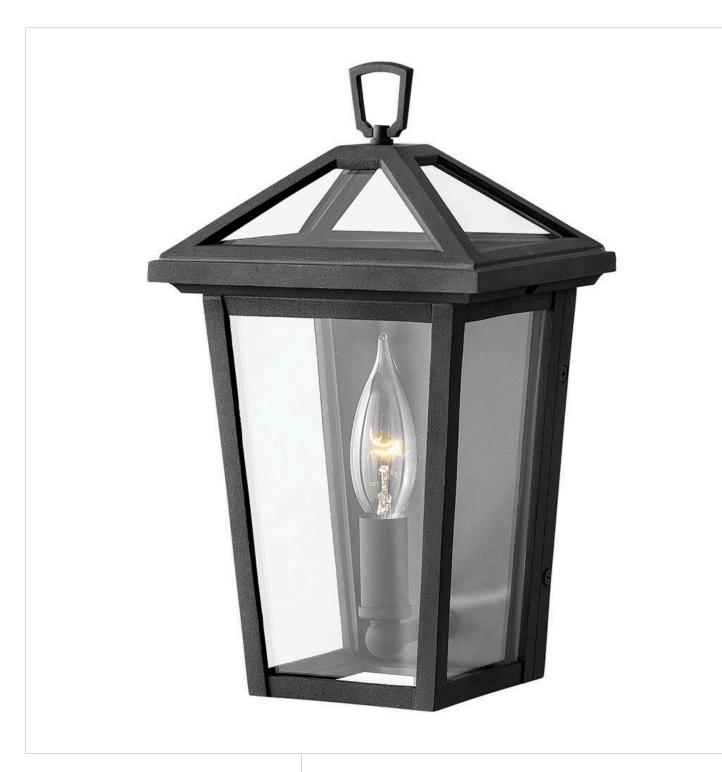

## **ALFORD PLACE**

SMALL WALL MOUNT LANTERN

## 2566MB

The clean and classic design of Alford Place is the epitome of timeless elegance. The precision die-cast frame and top loop paired with a sealed glass roof provide excellent illumination from all sides. Part of the Estate Series, Alford Place is designed to meet the needs of expansive properties, offering a breadth of fixtures defined by coordinating composition, enduring architecture, and time-honored craftsmanship.

FINISH: Museum Black

GLASS: Clear WIDTH: 6.5" HEIGHT: 11.3" DEPTH: 0

**LIGHT SOURCE**: Socketed

WATTAGE: 1-5w Cand. LED, 60w Equiv.

**HINKLEY** 33000 Pin Oak Parkway Avon Lake, OH 44012 **PHONE: (440) 653-5500** Toll Free: 1 (800) 446-5539 hinkley.com