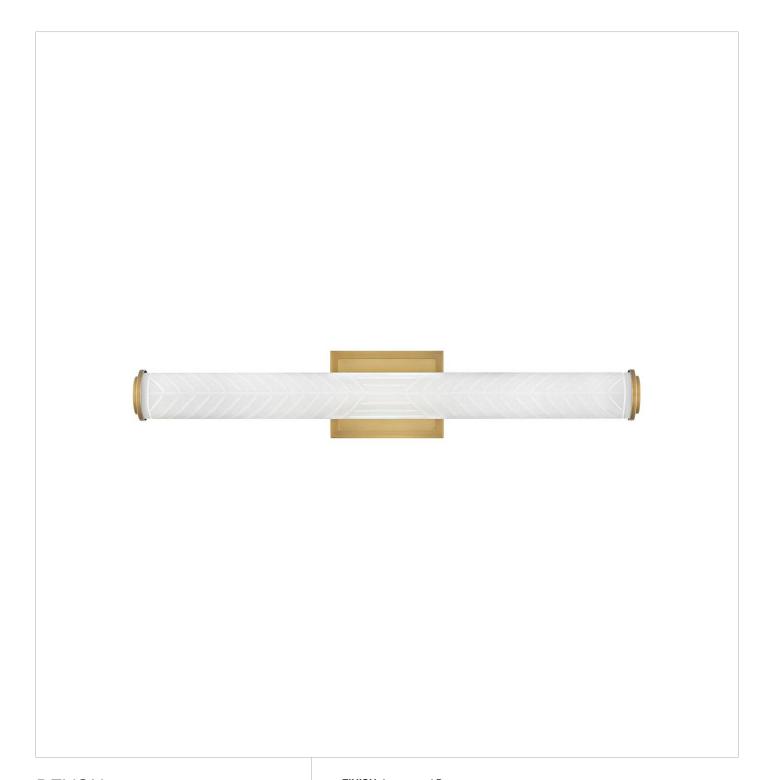

## **DEVON**

MEDIUM LED VANITY

## 57863LCB

Devon is the perfect balance of style and function. Geometric subtleties paired with the cased opal glass blend transitional and modern elements to make a sleek and unexpected statement. Stepped endcaps on both sides match the square backplate for a dash of industrial appeal. Devon is part of the Lisa McDennon Collection.

**FINISH**: Lacquered Brass **GLASS**: Etched Pattern

**WIDTH**: 25.8" **HEIGHT**: 4.5" **DEPTH**: 0

LIGHT SOURCE: Integrated LED WATTAGE: 40w LED \*Included

HINKLEY 33000 Pin Oak Parkway Avon Lake, OH 44012 **PHONE: (440) 653-5500** Toll Free: 1 (800) 446-5539 hinkley.com