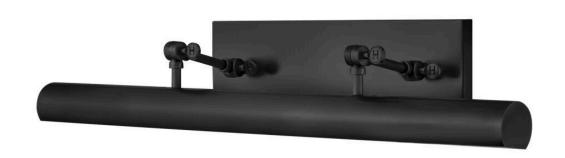

## 43013BK

Stokes embraces traditional elegance at its finest. A delicate geometric backplate serves as the backdrop for a rounded shade in a striking Black, Heritage Brass, or Polished Nickel finish. Slim and streamlined, Stokes makes a dramatic impact while highlighting favorite elements within a space with artful illumination and comes with a removable cord and switch.

FINISH: Black WIDTH: 30" HEIGHT: 5.5" DEPTH: 0

LIGHT SOURCE: Socketed

WATTAGE: 2-10w Med. LED, 60w Equiv.

**HINKLEY** 33000 Pin Oak Parkway Avon Lake, OH 44012 **PHONE: (440) 653-5500** Toll Free: 1 (800) 446-5539 hinkley.com