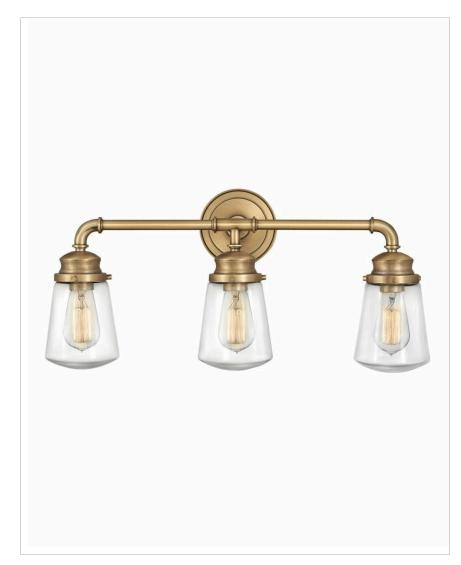

## 5033HB

MEDIUM THREE LIGHT VANITY

Charming and classic, Fritz embraces a simplicity that is anything but basic. Industrial design elements are balanced with sturdy cast details and gleaming, refined finishes for a timeless silhouette.

| DETAILS   |                                           |
|-----------|-------------------------------------------|
| FINISH:   | Heritage Brass                            |
| MATERIAL: | Steel                                     |
| GLASS:    | Clear                                     |
|           | YES, WITH DIMMABLE<br>LAMP (NOT INCLUDED) |

| DIMENSIONS     |           |
|----------------|-----------|
| WIDTH:         | 24"       |
| HEIGHT:        | 11.8"     |
| WEIGHT:        | 6lb       |
| BACK PLATE:    | 5" Dia.   |
| EXTENSION:     | 6.5"      |
| TOP TO OUTLET: | 2.500000" |

## PRODUCT DETAILS:

- Fixture can be mounted either up or down
- Suitable for use in damp locations as defined by NEC and CEC. Meets United States UL Underwriters Laboratories & CSA Canadian Standards Association Product Safety Standards.
- Ideal for vintage filament bulbs (not included)
- Mounting hardware is hidden on the back plate to ensure a clean silhouette
- Angular lines, a bold finish, simple shape and sturdy details merge for a robust but pared down industrial design