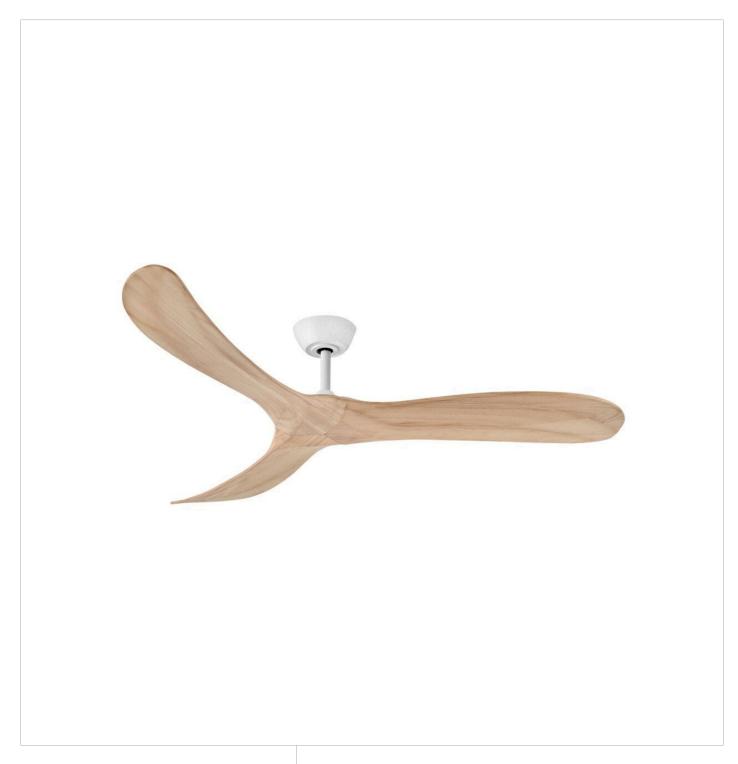

## **SWELL**

SWELL 60" SMART FAN

## 903860FMW-NDD

Sophisticated and distinct, Swell perfectly sets the scene in contemporary spaces without sacrificing functionality. Wood blades with chic contours feature a variety of classic finish combinations to complement your décor. A versatile, damprated design makes Swell perfect for both interior and outdoor settings. Equipped with a 6-speed DC motor that is WiFi enabled and ready to connect right out of the box. Operated by the HIRO control or WiFi compatible with the Hin...

FINISH: Matte White

WIDTH: 60" HEIGHT: 13.8" DEPTH: 0

**BLADE COUNT**: 3

**HINKLEY** 33000 Pin Oak Parkway Avon Lake, OH 44012 **PHONE: (440) 653-5500** Toll Free: 1 (800) 446-5539 hinkley.com