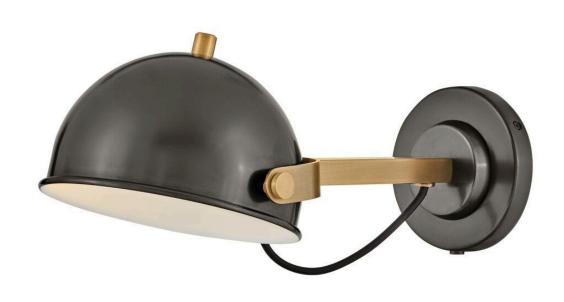

## 46470BX

A modern bedside sconce with a vintage feel, Spence's adjustable, rotating shade, painted white interior, and convenient on/off switch create the ideal reading or task light. Heritage Brass details and removable, black, fabric-wrapped cord complement a Black Oxide or Chalk White finish.

FINISH: Black Oxide

SHADE: Metal WIDTH: 7.3" HEIGHT: 6.8"

**DEPTH**: 0

**LIGHT SOURCE**: Socketed

WATTAGE: 1-5w Cand. LED, 60w Equiv.

**HINKLEY** 33000 Pin Oak Parkway Avon Lake, OH 44012 **PHONE: (440) 653-5500** Toll Free: 1 (800) 446-5539 hinkley.com