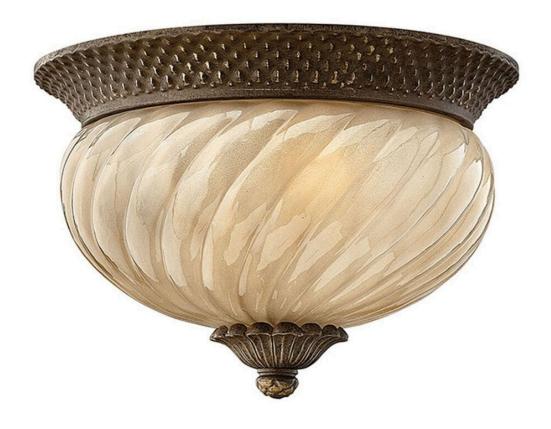

## 2128PZ

A Hinkley classic, the ornate Plantation collection features exceptional pineapple-shaped elements that make a noble statement. With elaborate, decorative cast detailing, the Plantation collection bestows sophisticated charm with the perfect hint of vintage glamour.

FINISH: Pearl Bronze

**GLASS**: Inside Etched Amber Optic

WIDTH: 12" HEIGHT: 8" DEPTH: 0

**LIGHT SOURCE**: Socketed

WATTAGE: 2-8w Med. LED, 60w Equiv.

**HINKLEY** 33000 Pin Oak Parkway Avon Lake, OH 44012 **PHONE: (440) 653-5500** Toll Free: 1 (800) 446-5539 hinkley.com