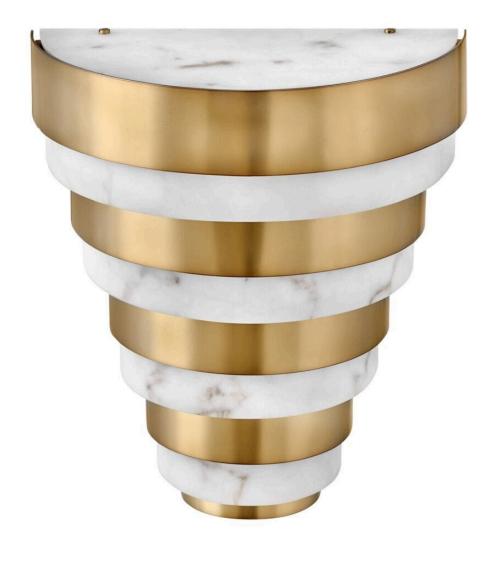

## **ECHELON**

MEDIUM LED SCONCE

## 30180HB

Breathing inspiration drawn from the classic style of Art Deco, Echelon, from our Lisa McDennon Collection, is a multi-tier style in a gleaming Heritage Brass finish. Through her global travels, Lisa McDennon pulls captivating style and trends and incorporates them into her product designs.

**FINISH**: Heritage Brass **GLASS**: Cloudstone

WIDTH: 12" HEIGHT: 14"

**DEPTH**: 0

LIGHT SOURCE: Integrated LED WATTAGE: 16w LED \*Included

HINKLEY 33000 Pin Oak Parkway Avon Lake, OH 44012 **PHONE: (440) 653-5500** Toll Free: 1 (800) 446-5539 hinkley.com