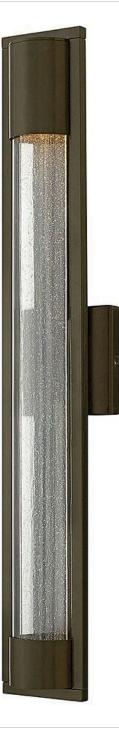

## LARGE WALL MOUNT LANTERN

1225BZ

The sleek design of the Mist collection discreetly emphasizes its contemporary heritage, featuring a prominent interior panel of clear seedy glass captured on both ends and encased in a protective clear acrylic cylinder. Its solid aluminum construction is underscored by bold Satin Black and Bronze finish options. Mist is both Dark Sky and ADA compliant.

## HINKLEY

FINISH: Bronze GLASS: Clear Acrylic Outside Cylinder & Seedy Glass Inside Panel WIDTH: 4.8" HEIGHT: 28.5" DEPTH: 0 LIGHT SOURCE: Socketed WATTAGE: 1-7w GU10 LED, 50w Equiv.

HINKLEY 33000 Pin Oak Parkway Avon Lake, OH 44012 **PHONE: (440) 653-5500** Toll Free: 1 (800) 446-5539 hinkley.com