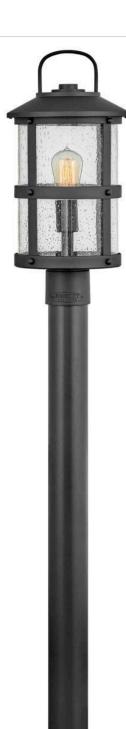

## 2687BK-LV

The look is relaxed, but the components of Lakehouse are quietly satisfying. Lakehouse features a distressed, Aged Zinc with Driftwood Gray or a Black finish accompanied by clear seedy glass. Cast aluminum construction ensures Lakehouse will withstand for years. Blissfully simple, yet all the details are memorable.

## HINKLEY

FINISH: Black GLASS: Clear Seedy WIDTH: 9" HEIGHT: 18.8" DEPTH: 0 LIGHT SOURCE: Socketed WATTAGE: 1-3.50w Med. LED \*Included TRANSFORMER REQUIRED: Yes

HINKLEY 33000 Pin Oak Parkway Avon Lake, OH 44012 PHONE: (440) 653-5500 Toll Free: 1 (800) 446-5539 hinkley.com