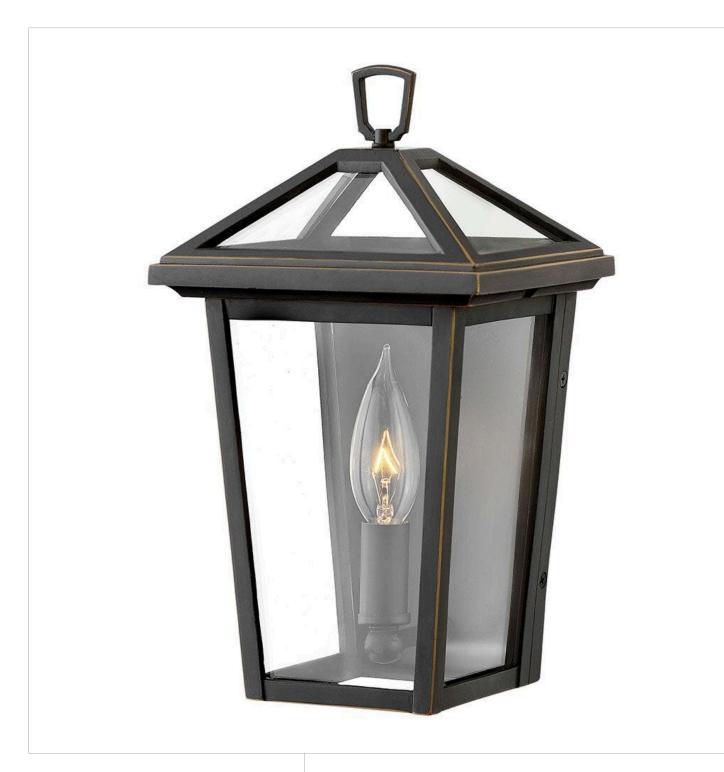

## **ALFORD PLACE**

SMALL WALL MOUNT LANTERN

## 2566OZ

The clean and classic design of Alford Place is the epitome of timeless elegance. The precision die-cast frame and top loop paired with a sealed glass roof provide excellent illumination from all sides. Part of the Estate Series, Alford Place is designed to meet the needs of expansive properties, offering a breadth of fixtures defined by coordinating composition, enduring architecture, and time-honored craftsmanship.

FINISH: Oil Rubbed Bronze

GLASS: Clear WIDTH: 6.5" HEIGHT: 11.3" DEPTH: 0

**LIGHT SOURCE**: Socketed

WATTAGE: 1-5w Cand. LED, 60w Equiv.

HINKLEY 33000 Pin Oak Parkway Avon Lake, OH 44012 **PHONE: (440) 653-5500** Toll Free: 1 (800) 446-5539 hinkley.com