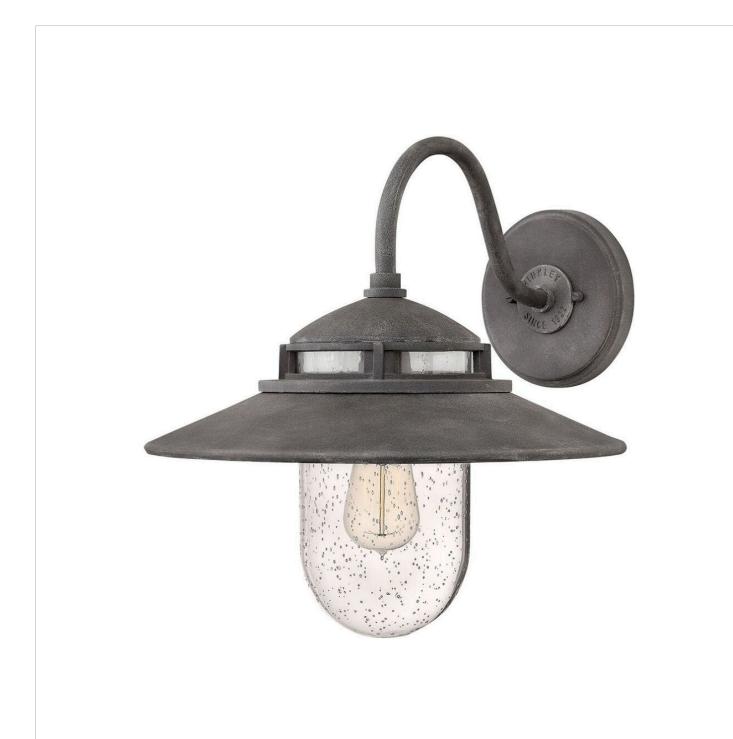

## **ATWELL**

MEDIUM WALL MOUNT BARN LIGHT

## 1114DZ

Industrial-inspired Atwell recalls turn-of-the-century American factory lighting. Aged Zinc and Oil Rubbed Bronze finish options reinforce its vintage silhouette. Clear seedy glass and authentic details like gooseneck arms and bespoke backplate enhance Atwell's nostalgic appeal. FINISH: Aged Zinc
GLASS: Clear Seedy

WIDTH: 14.5" HEIGHT: 15.3" DEPTH: 0

**LIGHT SOURCE**: Socketed

WATTAGE: 1-12w Med. LED, 100W Equiv.

HINKLEY 33000 Pin Oak Parkway Avon Lake, OH 44012 **PHONE: (440) 653-5500** Toll Free: 1 (800) 446-5539 hinkley.com