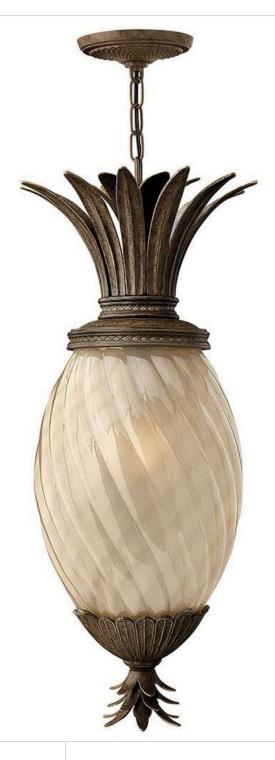

## **PLANTATION**

LARGE HANGING LANTERN

## 2122PZ

A Hinkley classic, the ornate Plantation collection features exceptional pineapple-shaped elements that make a noble statement. With elaborate, decorative cast detailing, the Plantation collection bestows sophisticated charm with the perfect hint of vintage glamour.

FINISH: Pearl Bronze

**GLASS**: Inside Etched Amber Optic

WIDTH: 12.5" HEIGHT: 28.5" DEPTH: 0

**LIGHT SOURCE**: Socketed

WATTAGE: 1-12w Med. LED, 100W Equiv.

**HINKLEY** 33000 Pin Oak Parkway Avon Lake, OH 44012 **PHONE: (440) 653-5500** Toll Free: 1 (800) 446-5539 hinkley.com