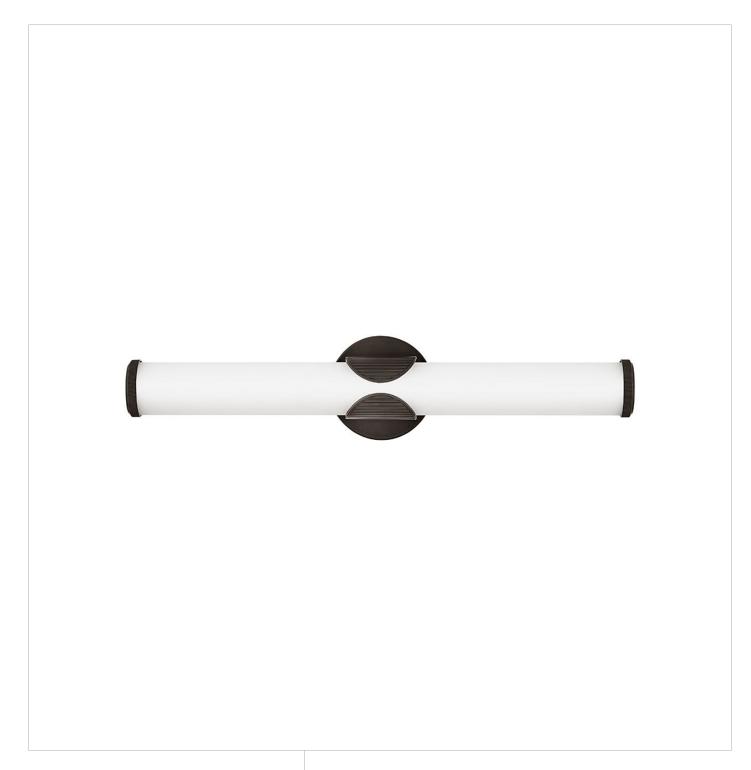

## 50082BX

A slim, streamlined profile paired with the integrated LED light makes Femi your go-to for transitional style. Illumination elegantly extends from the cast ribbed cuff, adding an element of appeal that captures the unexpected. The matching cast end caps balance the linear design for a fixture with instant style gratification in Brushed Nickel, Black Oxide, or Lacquered Brass finish options.

FINISH: Black Oxide GLASS: Etched Opal

WIDTH: 22.3" HEIGHT: 4.8" DEPTH: 0

**LIGHT SOURCE**: Integrated LED **WATTAGE**: 33w LED \*Included

HINKLEY 33000 Pin Oak Parkway Avon Lake, OH 44012 **PHONE: (440) 653-5500** Toll Free: 1 (800) 446-5539 hinkley.com