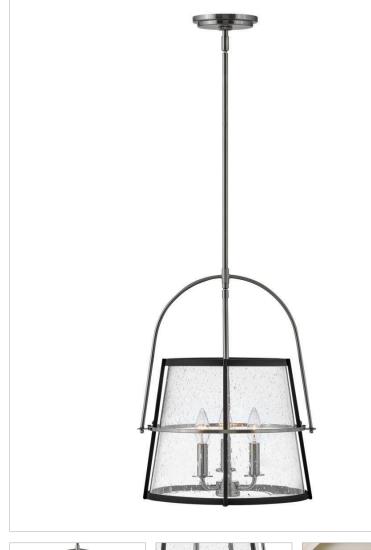

## 38113BN

MEDIUM PENDANT

Tournon merges timeless appeal with contemporary functionality. The steel frame holds the clear seedy glass shade surrounding the bulbs within. An oversized yoke completes the midcentury modern design.

| DETAILS       |                                            |
|---------------|--------------------------------------------|
| FINISH:       | Brushed Nickel                             |
| MATERIAL:     | Steel                                      |
| GLASS:        | Clear Seedy                                |
| SLOPE DEGREE: | 90                                         |
| DIMMABLE:     | YES - WITH DIMMABLE<br>LAMP (NOT INCLUDED) |

### DIMENSIONS

| DIMENSIONS |        |
|------------|--------|
| WIDTH:     | 15"    |
| HEIGHT:    | 19"    |
| DEPTH:     | 14.3   |
| WEIGHT:    | 11.3lb |

| LIGHT SOURCE  |                               |
|---------------|-------------------------------|
| LIGHT SOURCE: | Socketed                      |
| WATTAGE:      | 3-5w Cand. LED, 60w<br>Equiv. |
| VOLTAGE:      | 120v                          |