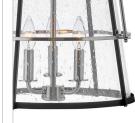

## 38113BN

MEDIUM PENDANT

Tournon merges timeless appeal with contemporary functionality. The steel frame holds the clear seedy glass shade surrounding the bulbs within. An oversized yoke completes the midcentury modern design.

### DIMENSIONS

| DIMENSIONS |        |
|------------|--------|
| WIDTH:     | 15"    |
| HEIGHT:    | 19"    |
| DEPTH:     | 14.3   |
| WEIGHT:    | 11.3lb |

| LIGHT SOURCE  |                               |
|---------------|-------------------------------|
| LIGHT SOURCE: | Socketed                      |
| WATTAGE:      | 3-5w Cand. LED, 60w<br>Equiv. |
| VOLTAGE:      | 120v                          |