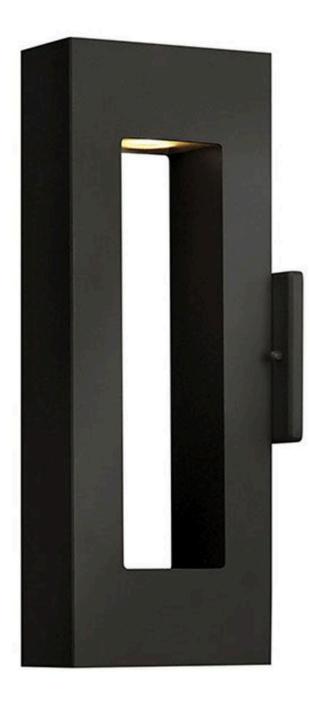

## 1640SK-LED

Atlantis features a minimalist design for the ultimate in urban sophistication. Constructed of solid aluminum and Dark Sky compliant, Atlantis provides a chic solution to eco-conscious homeowners, equipped with a universal driver in both the integrated LED and LED bulb base making this suitable for 120V and 277V applications. FINISH: Satin Black GLASS: Etched Lens WIDTH: 2.8" HEIGHT: 16" DEPTH: 0 LIGHT SOURCE: Integrated LED WATTAGE: 15w LED \*Included