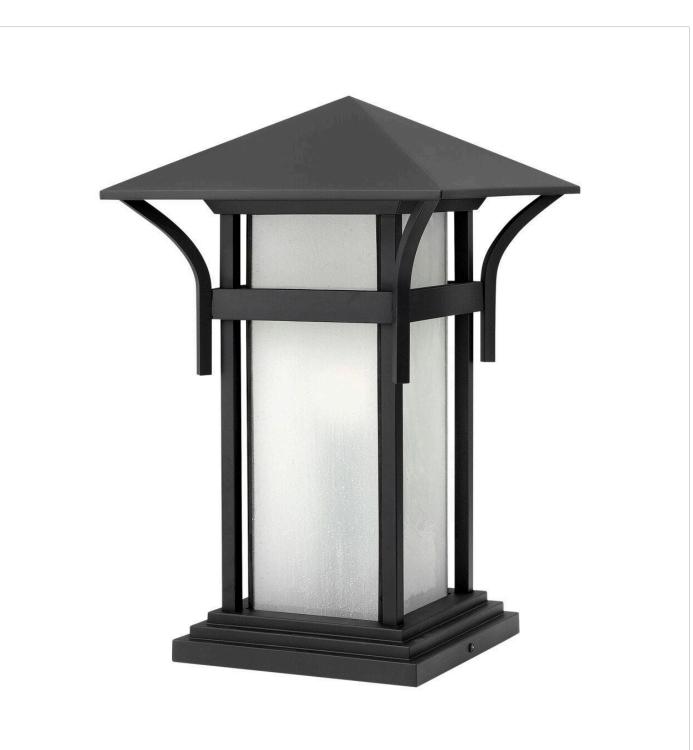

## HARBOR

MEDIUM PIER MOUNT LANTERN 12V

## 2576SK-LV

Harbor has an updated nautical feel with style inspired by the clean, strong lines of a welcoming lighthouse. Sturdy and structural, the robust construction features just enough interest to be captivating without overwhelming the simplistic vibe. Let the light of Harbor guide you home. FINISH: Satin Black GLASS: Etched Seedy Bound WIDTH: 11" HEIGHT: 17" DEPTH: 0 LIGHT SOURCE: Socketed WATTAGE: 1-3.50w Med. LED \*Included TRANSFORMER REQUIRED: Yes