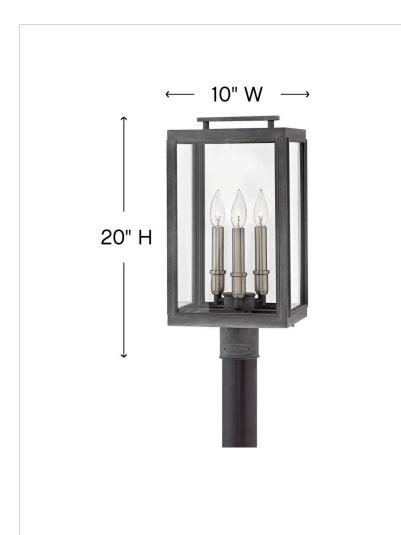

| DIMENSIONS |      |
|------------|------|
| WIDTH:     | 10"  |
| HEIGHT:    | 20"  |
| WEIGHT:    | 11lb |

| LIGHT SOURCE  |                               |
|---------------|-------------------------------|
| LIGHT SOURCE: | Socketed                      |
| WATTAGE:      | 3-5w Cand. LED, 60w<br>Equiv. |
| VOLTAGE:      | 120v                          |