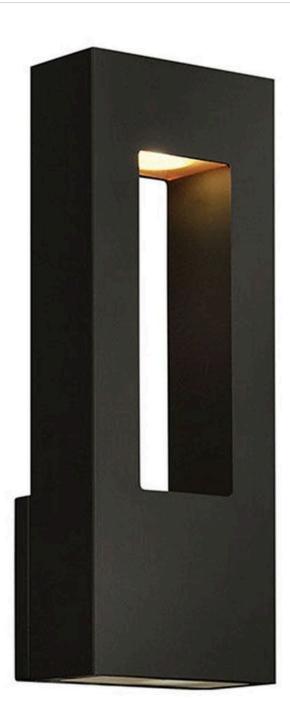

## ATLANTIS

## MEDIUM WALL MOUNT LANTERN

## 1648SK-LED

Atlantis features a minimalist design for the ultimate in urban sophistication. Constructed of solid aluminum and Dark Sky compliant, Atlantis provides a chic solution to eco-conscious homeowners, equipped with a universal driver in both the integrated LED and LED bulb base making this suitable for 120V and 277V applications. FINISH: Satin Black GLASS: Etched Lens WIDTH: 6" HEIGHT: 16" DEPTH: 0 LIGHT SOURCE: Integrated LED WATTAGE: 15w LED \*Included