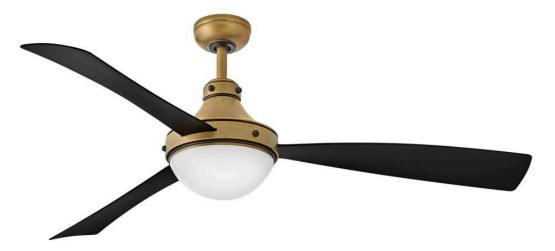

## OLIVER

OLIVER 62" LED SMART FAN

## 905962FHB-LWD

Sleek and eye-catching, Oliver's etched opal dome conceals integrated LEDs engineered to maximize light output. Slender blades are complemented by traditional styling and classic two-tone finishes. Wet-rated design is suitable for both interior and outdoor settings. Equipped with a 6-speed DC motor that is WiFi enabled and ready to connect right out of the box. Operated by the HIRO control or WiFi compatible with the Hinkley App.

## HINKLEY

FINISH: Heritage Brass GLASS: Polycarbonate Lens WIDTH: 62" HEIGHT: 18" DEPTH: 0 BLADE COUNT: 3

HINKLEY 33000 Pin Oak Parkway Avon Lake, OH 44012 PHONE: (440) 653-5500 Toll Free: 1 (800) 446-5539 hinkley.com