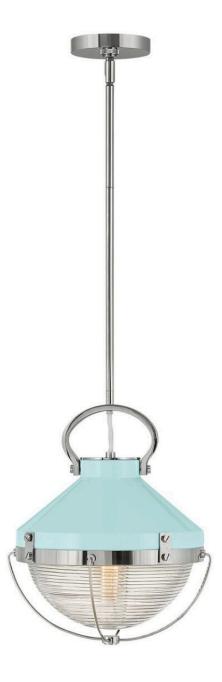

## CREW

## MEDIUM PENDANT | 4847PN-REB

Smooth sailing ahead with the striking Crew. Chicly designed with a hint of coastal panache, the clear ribbed glass bowls are covered in a wire cage inspired by vintage maritime lighting. Offered in a crisp variety of finishes, Crew enhances modern, rustic, industrial or coastal spaces alike. FINISH: Polished Nickel with Heritage Brass accents GLASS: Clear Ribbed WIDTH: 12" HEIGHT: 15.3" DEPTH: 0 LIGHT SOURCE: Socketed WATTAGE: 1-8w Med. LED, 100w Equiv.