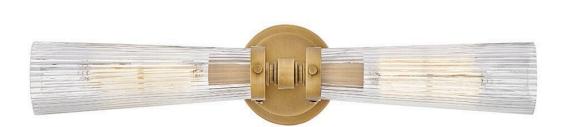

## 50092HB

Add a dash of traditional brilliance into your every day with Jude. Featuring fluted glass held in place with decorative knobs, this family showcases timeless, traditional elegance with a unique finish. The light extends from either side, anchored in the middle for a silhouette that's as striking as it is functional.

FINISH: Heritage Brass
GLASS: Clear Fluted

WIDTH: 24"
HEIGHT: 5"
DEPTH: 0

**LIGHT SOURCE**: Socketed

WATTAGE: 2-10w Med. LED, 60w Equiv.

**HINKLEY** 33000 Pin Oak Parkway Avon Lake, OH 44012 **PHONE: (440) 653-5500** Toll Free: 1 (800) 446-5539 hinkley.com