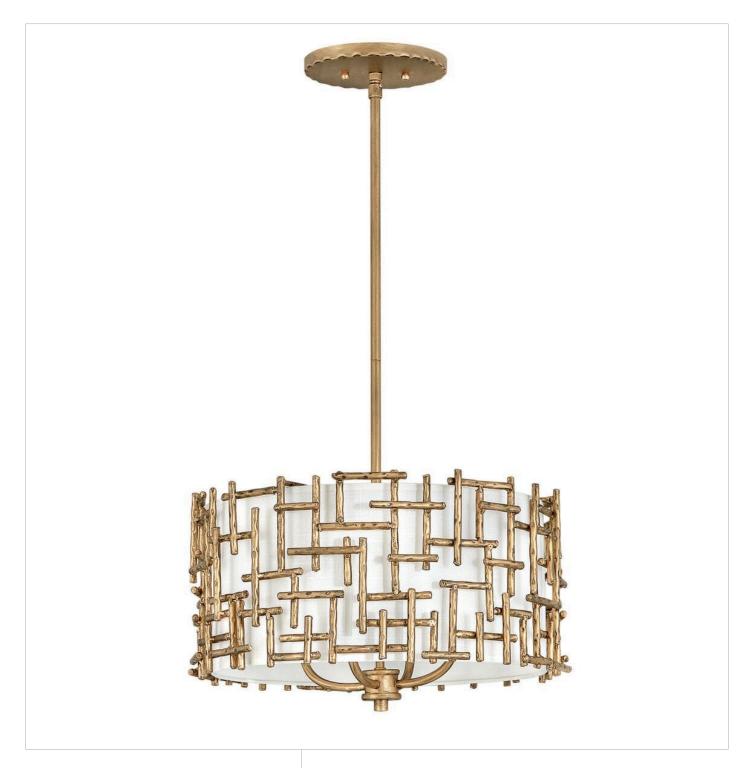

## **FARRAH**

LARGE CONVERTIBLE DRUM PENDANT

## FR33103BNG

Farrah's contemporary design is bold and sculptural, while achieving an optical airiness. The hand-hammered crosshatch bars gleam in a hand-applied Silver Leaf or Burnished Gold finish with artisanal detailing that carries through to the canopy detail. Set against a White Linen shade, Farrah creates a look of deconstructed; modern elegance.

**FINISH**: Burnished Gold **SHADE**: White Linen

**WIDTH**: 16" **HEIGHT**: 9.5" **DEPTH**: 0

**LIGHT SOURCE**: Socketed

WATTAGE: 4-5w Cand. LED, 60w Equiv.

**HINKLEY** 33000 Pin Oak Parkway Avon Lake, OH 44012 **PHONE: (440) 653-5500** Toll Free: 1 (800) 446-5539 hinkley.com