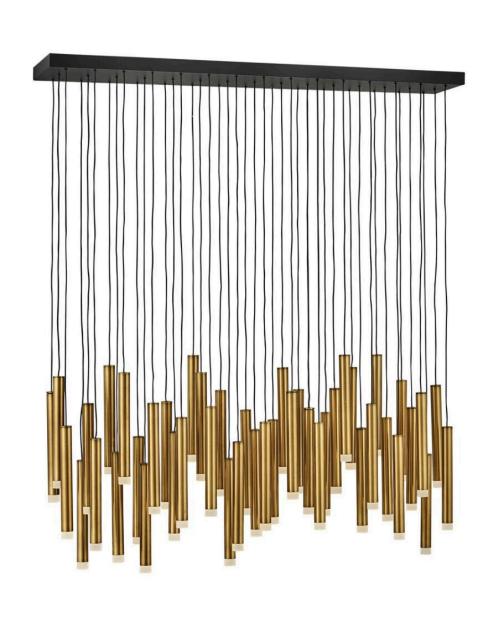

## FR49909HBR

Harmony orchestrates the perfect blend of style and technology. Drawing inspiration from the enduring formation of wind chimes, the sleek Black or Heritage Brass tubes gleam with a glow that emanates from the lowest point of each column. Harmony is easily adjustable with many customizable configurations and is integrated with fully dimmable LEDs.

FINISH: Heritage Brass

**WIDTH**: 48" **HEIGHT**: 56.5"

**LIGHT SOURCE**: Integrated LED **WATTAGE**: 45-1w LED \*Included

**HINKLEY** 33000 Pin Oak Parkway Avon Lake, OH 44012 **PHONE: (440) 653-5500** Toll Free: 1 (800) 446-5539 hinkley.com