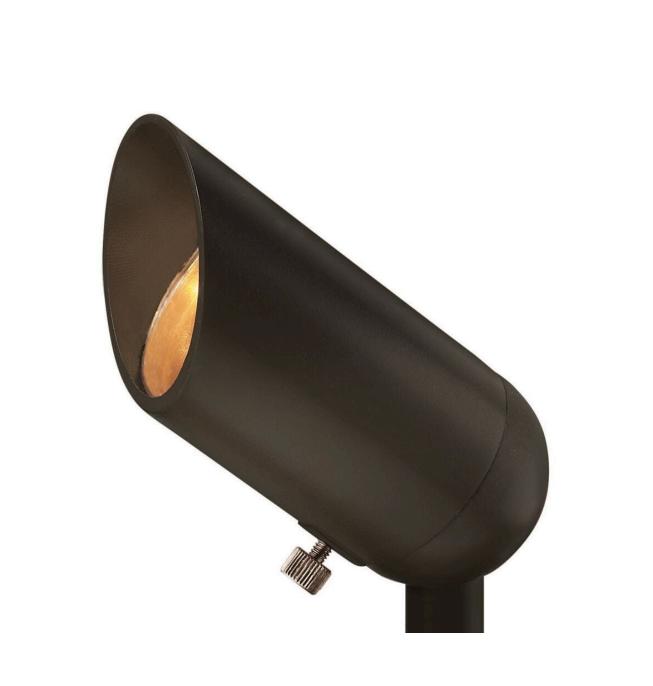

## LUMACORE ACCENT SPOT LIGHT

120V VARIABLE OUTPUT LED 2700K

## 5536BZ-LMA27K

Accentuate your home's architecture and highlight your landscape's natural beauty with a warm ambient glow. Hinkley's Variable Output LumaCORE™ LED Accent Lighting Systems are expertly engineered to withstand the elements and provide complete control over wattage and beam spread. 120V Spotlights are engineered to enhance your entire property with brighter, more powerful illumination.

## HINKLEY

FINISH: Bronze GLASS: Clear Lens WIDTH: 5.8" HEIGHT: 3.3" LIGHT SOURCE: LumaCore WATTAGE: 12w, 8w, 5w, 3w LumaCore LED \*Included

HINKLEY 33000 Pin Oak Parkway Avon Lake, OH 44012 PHONE: (440) 653-5500 Toll Free: 1 (800) 446-5539 hinkley.com