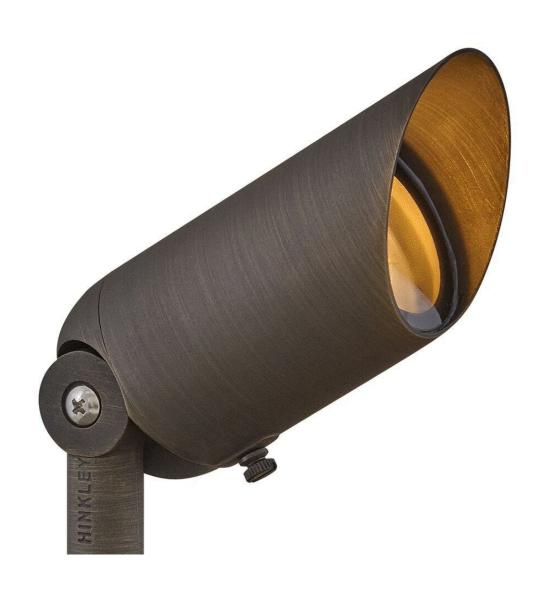

## LUMACORE HARDY ISLAND

12V VARIABLE OUTPUT LED 3000K SPOT LIGHT

## 1536MZ-LMA30K

Accentuate your home's architecture and highlight your landscape's natural beauty with a warm ambient glow. Hinkley's Variable Output LumaCORE™ LED Accent Lighting Systems are expertly designed to withstand the elements and provide complete control over wattage and beam spread. Named after the ruggedly beautiful island off the coast of British Columbia, our Hardy Island Collection is impeccably constructed with solid cast brass to defy the harshest environments.

FINISH: Matte Bronze
GLASS: Clear Lens

**WIDTH**: 5.8" **HEIGHT**: 3.3"

LIGHT SOURCE: LumaCore

WATTAGE: 12w, 8w, 5w, 3w LumaCore LED \*Included

TRANSFORMER REQUIRED: Yes

**HINKLEY** 33000 Pin Oak Parkway Avon Lake, OH 44012 **PHONE: (440) 653-5500** Toll Free: 1 (800) 446-5539 hinkley.com