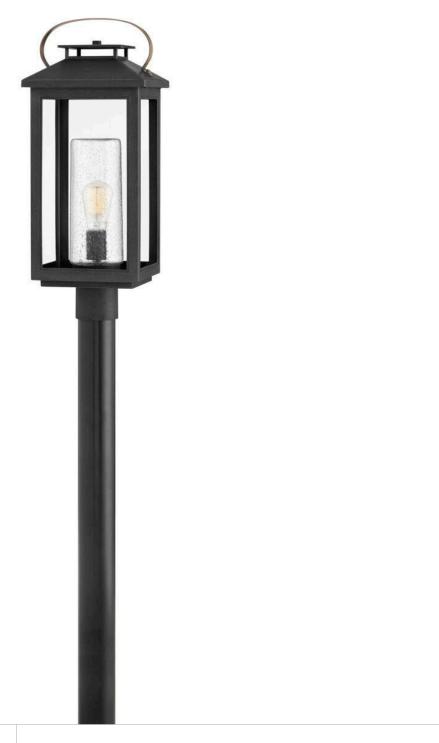

## **ATWATER**

LARGE POST TOP OR PIER MOUNT LANTERN

## 1161BK-LL

Classic and elegant, Atwater offers beauty and endurance. Constructed from a composite material and treated with an anti-fading agent, the updated coastal design incorporates elegant brass accents, handle, and an inner glass that creates a faux candle effect. The high-performance finish is resistant to rust and corrosion with a 5-year warranty.

FINISH: Black

GLASS: Clear Seedy

**WIDTH**: 9.5" **HEIGHT**: 23" **DEPTH**: 0

**LIGHT SOURCE**: Socketed

WATTAGE: 1-2w Med. LED \*Included

**HINKLEY** 33000 Pin Oak Parkway Avon Lake, OH 44012 **PHONE: (440) 653-5500** Toll Free: 1 (800) 446-5539 hinkley.com