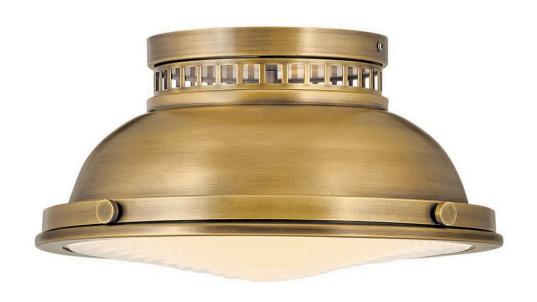

## 4081HB

Inspired by vintage industrial lighting, Emery cuts a bold figure layered with unique details and robust finish options that include Polished Antique Nickel, Heritage Brass and Heritage Brass with Aged Zinc. Unique metal cutouts allow illumination to graze the ceiling while a functional down light is enclosed in heavy holophane glass, completing its authentic appearance.

**FINISH**: Heritage Brass **GLASS**: Etched Holophane

WIDTH: 12.8" HEIGHT: 6.8" DEPTH: 0

**LIGHT SOURCE**: Socketed

WATTAGE: 2-10w Med. LED, 60w Equiv.

**HINKLEY** 33000 Pin Oak Parkway Avon Lake, OH 44012 **PHONE: (440) 653-5500** Toll Free: 1 (800) 446-5539 hinkley.com