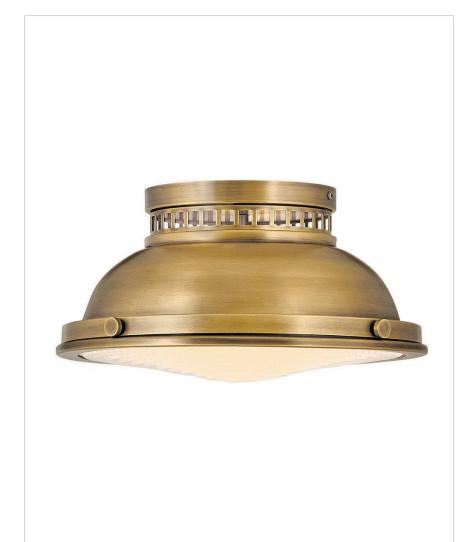

## **EMERY**

## 4081HB

## SMALL FLUSH MOUNT

Inspired by vintage industrial lighting, Emery cuts a bold figure layered with unique details and robust finish options that include Polished Antique Nickel, Heritage Brass and Heritage Brass with Aged Zinc. Unique metal cutouts allow illumination to graze the ceiling while a functional down light is enclosed in heavy holophane glass, completing its authentic appearance.

| DETAILS   |                                           |
|-----------|-------------------------------------------|
| FINISH:   | Heritage Brass                            |
| MATERIAL: | Steel                                     |
| GLASS:    | Etched Holophane                          |
|           | YES, WITH DIMMABLE<br>LAMP (NOT INCLUDED) |