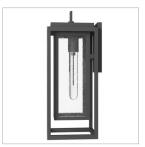

## **REPUBLIC**

## 1004OZ-LL

## MEDIUM WALL MOUNT LANTERN

Republic's striking double frame design, constructed from a composite material and treated with an antifading agent for maximum durability, is at home on the coast or a country lodge. The Oil Rubbed Bronze, Satin Nickel and Black resilience finishes feature a 5-year warranty and are resistant to rust and corrosion. Vintage filament bulbs are recommended to complete a stylish look.

| DETAILS   |                                 |
|-----------|---------------------------------|
| FINISH:   | Oil Rubbed Bronze               |
| MATERIAL: | Composite                       |
| GLASS:    | Clear Seedy                     |
| DIMMABLE: | YES - CL TYPE DIMMER<br>(SSL7A) |