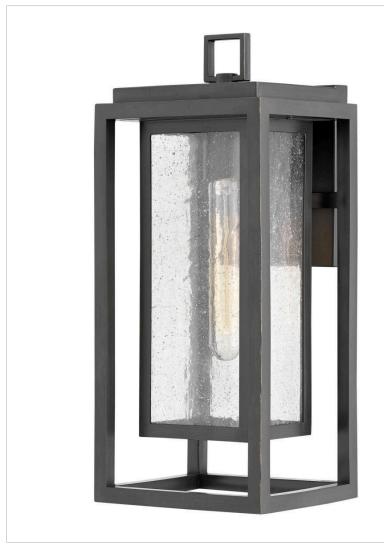

## **REPUBLIC**

## 1004OZ-LL

## MEDIUM WALL MOUNT LANTERN

Republic's striking double frame design, constructed from a composite material and treated with an antifading agent for maximum durability, is at home on the coast or a country lodge. The Oil Rubbed Bronze, Satin Nickel and Black resilience finishes feature a 5-year warranty and are resistant to rust and corrosion. Vintage filament bulbs are recommended to complete a stylish look.

| DETAILS   |                                 |
|-----------|---------------------------------|
| FINISH:   | Oil Rubbed Bronze               |
| MATERIAL: | Composite                       |
| GLASS:    | Clear Seedy                     |
| DIMMABLE: | YES - CL TYPE DIMMER<br>(SSL7A) |

## PRODUCT DETAILS:

- 5-year finish warranty
- Our Estate Collections boast a breadth of fixtures defined by coordinating composition, enduring architecture, and time-honored craftsmanship, designed to meet the needs of expansive properties with extended outdoor living spaces. From the entrance of your driveway to the depths of your backyard, these collections provide cohesive design for stately exteriors.
- Suitable for use in wet (outdoor direct rain) locations as defined by NEC and CEC. Meets
  United States UL Underwriters Laboratories & CSA Canadian Standards Association Product
  Safety Standards
- LED Bulbs carry a 3-year limited warranty
- The Coastal Elements Collection offers versatile designs, constructed of composite materials and coated with anti-fading finishes, for maximum durability in harsh climates
- Images are for reference purpose only and may not be pictured with the specified LED filament bulb
- Mounting hardware is hidden on the back plate to ensure a clean silhouette
- Sophisticated and streamlined design, durable construction and a timeless finish complement any architectural style