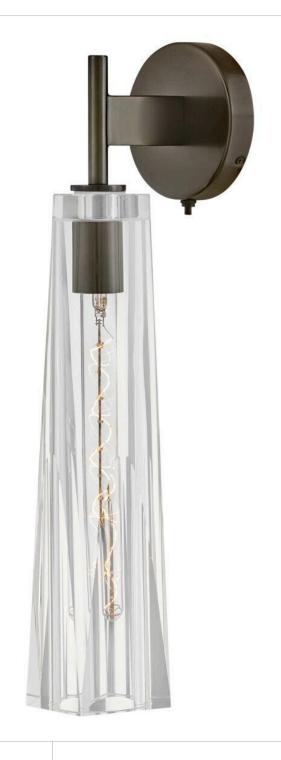

## **COSETTE**

LARGE SINGLE LIGHT SCONCE

## FR31100BX-CL

Dramatic and sleek, Cosette exudes opulent charm with an elongated silhouette and luxurious cut crystal. Two luxurious shade options, smokey gray or clear, beautifully cast a rich, multi-faceted light pattern. An elegantly concealed on/off switch makes Cosette sconces perfect for bedsides and intimate spaces.

FINISH: Black Oxide GLASS: Clear Crystal

WIDTH: 5"
HEIGHT: 21"
DEPTH: 0

**LIGHT SOURCE**: Socketed

WATTAGE: 1-10w Med. LED, 60w Equiv.

**HINKLEY** 33000 Pin Oak Parkway Avon Lake, OH 44012 **PHONE: (440) 653-5500** Toll Free: 1 (800) 446-5539 hinkley.com