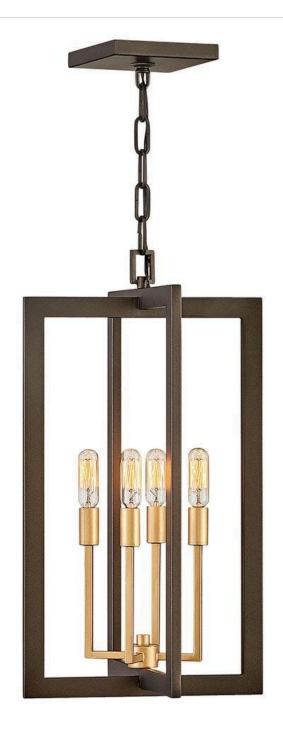

## **ANDERS**

MEDIUM SINGLE TIER

## 4343MM

Anders is a staunch supporter of mixed metals and shapes. Metallic Matte Bronze finish rectangles intersect to create the boxy, open outer frame as the circular, spoked Deluxe Gold accent finish candelabra branches out from inside. These contrasting but complementary elements make a powerful contribution to a transitional décor.

FINISH: Metallic Matte Bronze

WIDTH: 12" HEIGHT: 22.8" DEPTH: 0

LIGHT SOURCE: Socketed

WATTAGE: 4-5w Cand. LED, 60w Equiv.

**HINKLEY** 33000 Pin Oak Parkway Avon Lake, OH 44012

**PHONE: (440) 653-5500** Toll Free: 1 (800) 446-5539 hinkley.com