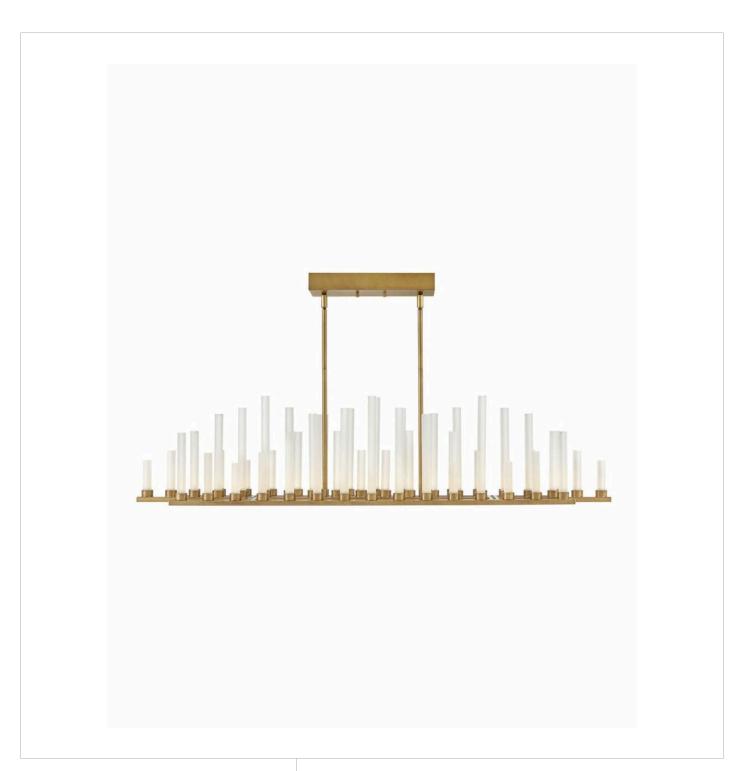

## FR46108HBR

This stunning silhouette suggests rows of candles burning at different rates as in days of old, yet Trinity is modern in every aspect. Each frosted glass column is evenly lit with integrated LED, producing multiple points of light in undulating fashion along the Polished Nickel or Heritage Brass frame. The effect is breathtaking, unexpected and completely spectacular.

## HINKLEY

FINISH: Heritage Brass GLASS: Frosted WIDTH: 48" HEIGHT: 10.8" LIGHT SOURCE: Integrated LED WATTAGE: 50-1w LED \*Included

HINKLEY 33000 Pin Oak Parkway Avon Lake, OH 44012 PHONE: (440) 653-5500 Toll Free: 1 (800) 446-5539 hinkley.com