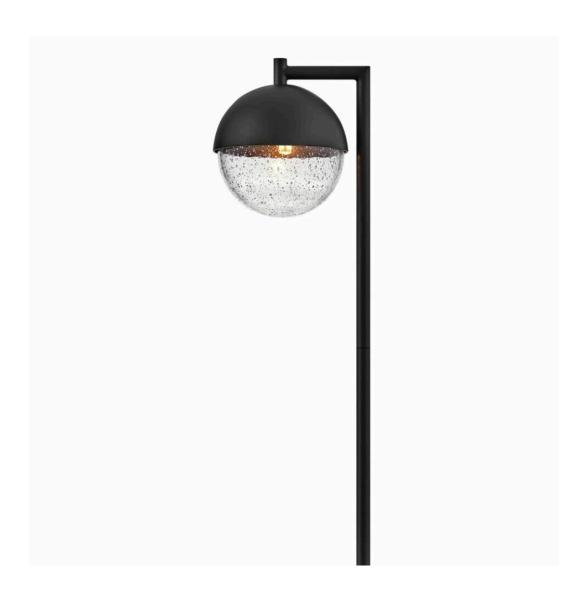

## **REVOLVE**

LED PATH LIGHT | 1550SK

Featuring a 360 degree beam spread for maximum illumination from the bottom of the half aluminum, half clear seedy glass globe, the Revolve path light adds an effortless flair to outdoor living spaces and pathways. The orb-shaped fixture is suspended from a slender, 90 degree post, and in a Satin Black or Bronze finish, creates sophisticated curb appeal while adding safety and security to your home. Includes a long-lasting LED bulb and can easily be combined with addi...

FINISH: Satin Black
GLASS: Clear Seedy

WIDTH: 7.3" HEIGHT: 22.5"

LIGHT SOURCE: Socketed

WATTAGE: 1-1.50w T5 LED \*Included TRANSFORMER REQUIRED: Yes