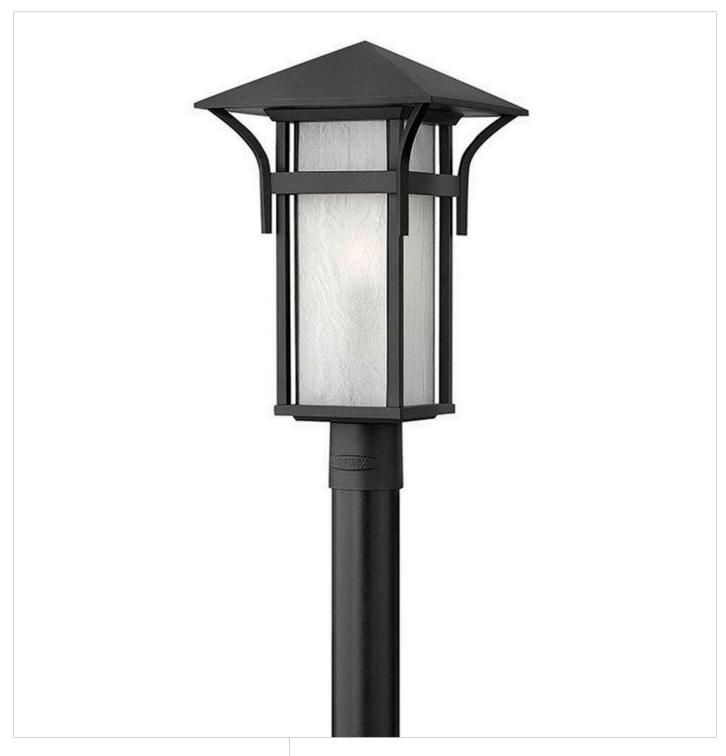

## **HARBOR**

MEDIUM POST TOP OR PIER MOUNT LANTERN

## 2571SK

Harbor has an updated nautical feel with style inspired by the clean, strong lines of a welcoming lighthouse. Sturdy and structural, the robust construction features just enough interest to be captivating without overwhelming the simplistic vibe. Let the light of Harbor guide you home. FINISH: Satin Black

GLASS: Etched Seedy Bound

WIDTH: 11"
HEIGHT: 19.5"
DEPTH: 0

**LIGHT SOURCE**: Socketed

WATTAGE: 1-12w Med. LED, 100W Equiv.

**HINKLEY** 33000 Pin Oak Parkway Avon Lake, OH 44012 **PHONE: (440) 653-5500** Toll Free: 1 (800) 446-5539 hinkley.com